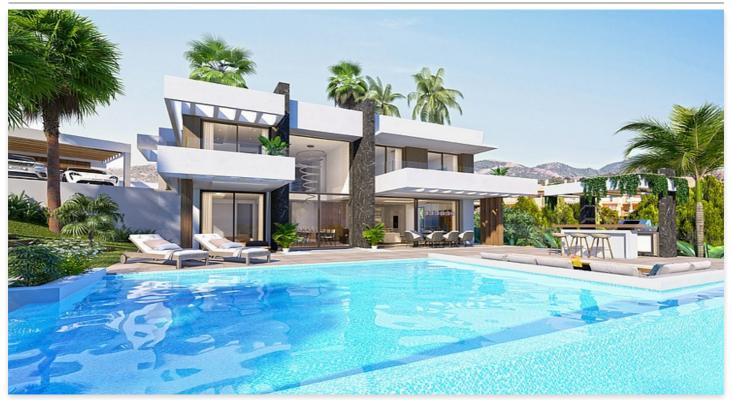

## **Location: Estepona**

This is a luxury development of 11 exclusive villas, set in a secure gated golf and country club estate. These fabulous homes are situated in a prime location, front line to the La Resina Golf Course.

Each villa has been meticulously designed blending contemporary architecture with sleek, modern interiors and smart, open layouts. You are guaranteed to enjoy wonderful views of the Mediterranean Sea thanks to the elevated position and vast glazed facades.

Set on 2 floors, these spacious villas have double height ceilings in the living room, enhancing the sensation of space and light. The clever use of glass ensures that views across the garden and out towards the horizon are always free from obstruction.