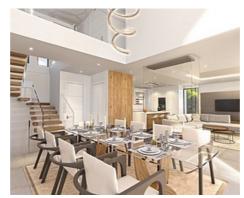

This development has been designed to maximise indoor-outdoor living. Natural light floods through every corner of the property and each living space has been carefully crafted to seamlessly flow from the stylish interior to the immense exterior terraces.

Set on 2 floors, these spacious villas have double height ceilings in the living room, enhancing the sensation of space and light. The clever use of glass ensures that views across the garden and out towards the horizon are always free from obstruction.