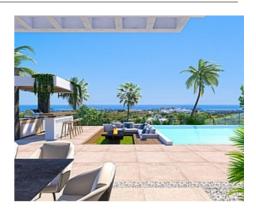

Each villa has been meticulously designed blending contemporary architecture with sleek, modern interiors and smart, open layouts. You are guaranteed to enjoy wonderful views of the Mediterranean Sea thanks to the elevated position and vast glazed facades.

This development has been designed to maximise indoor-outdoor living. Natural light floods through every corner of the property and each living space has been carefully crafted to seamlessly flow from the stylish interior to the immense exterior terraces.

Set on 2 floors, these spacious villas have double height ceilings in the living room, enhancing the sensation of space and light. The clever use of glass ensures that views across the garden and out towards the horizon are always free from obstruction.