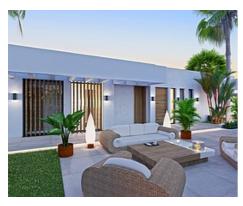

Each villa has been meticulously designed blending contemporary architecture with sleek, modern interiors and smart, open layouts. You are guaranteed to enjoy wonderful views of the Mediterranean Sea thanks to the elevated position and vast glazed facades.

This development has been designed to maximise indoor-outdoor living. Natural light floods through every corner of the property and each living space has been carefully crafted to seamlessly flow from the stylish interior to the immense exterior terraces.

Set on 2 floors, these spacious villas have double height ceilings in the living room, enhancing the sensation of space and light. The clever use of glass ensures that views across the garden and out towards the horizon are always free from obstruction.